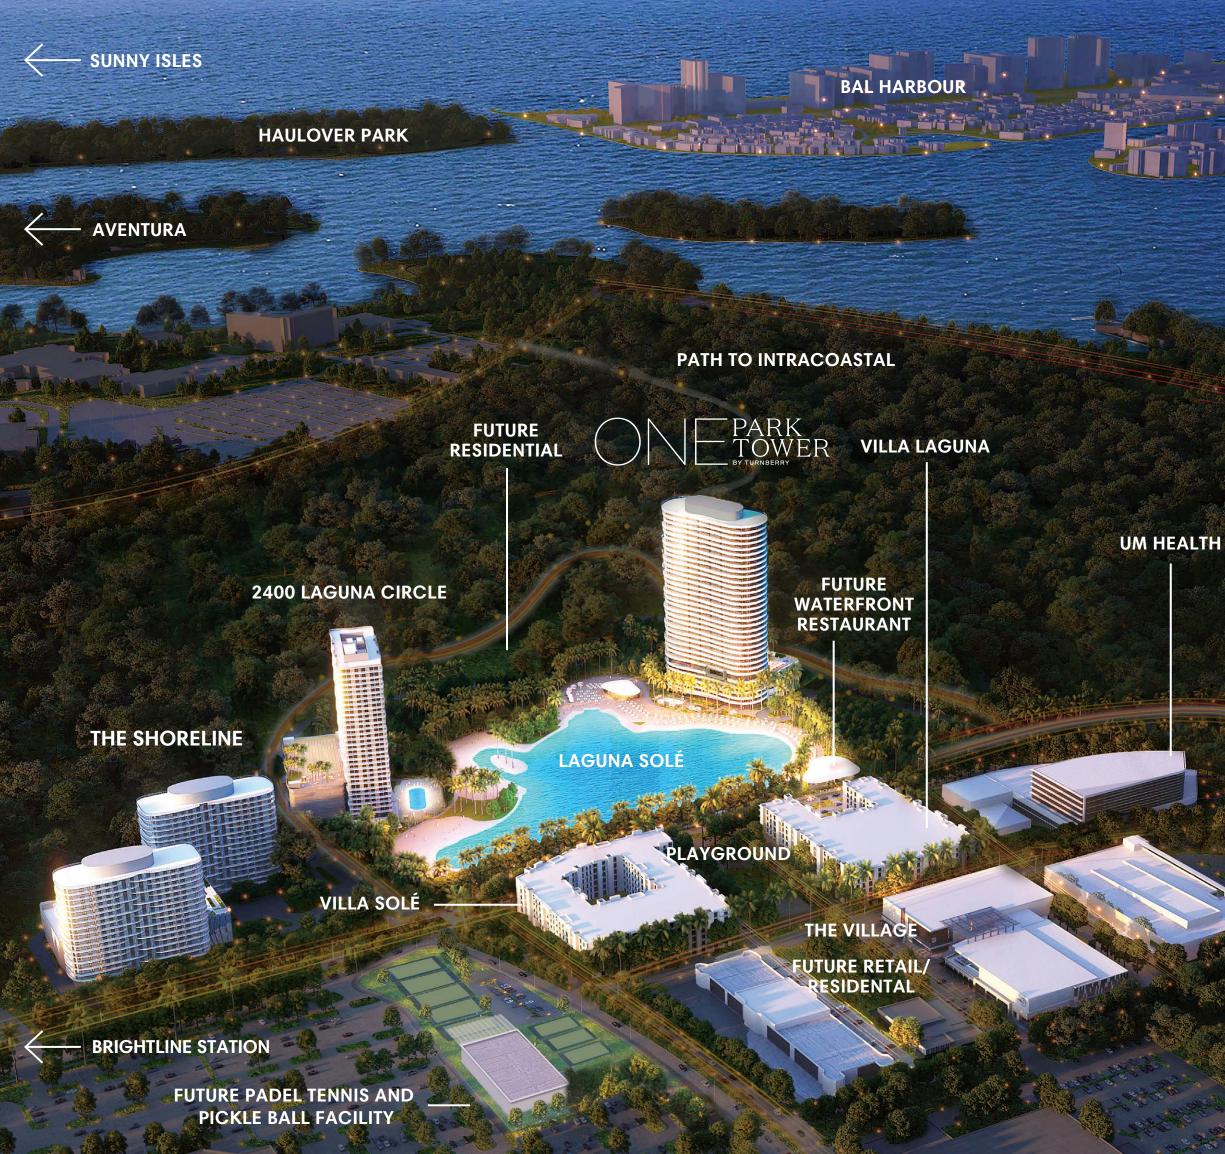

**BAY HARBOR ISLANDS** 

All room sizes and floorplan measurements are approximate and may vary per unit. Floorplans and unit features are preliminary and proposed only. Developer reserves the right to modify, revise, change or withdraw any or all of same in its sole and absolute discretion and without prior notice. Depictions of furnishings, finishes, appliances, counters, soffits, floor coverings and other matters of detail, including, without limitation, items of finish and decoration are conceptual only and are not necessarily included in each unit.

FUTURE RESIDENTIAL COMMUNITY

**FUTURE SCHOOL** 

Artist's Conceptual Rendering