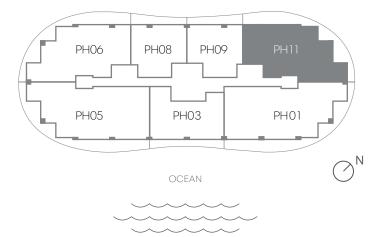

EA LISTED HEREON INCLUDES THE PROPOSED SQUARE FOOTAGE OF THE PROPOSED SOURCE FOOTAGE OF THE PROPOSED SOURCE FOOTAGE OF THE PROPOSED SOURCE FOOTAGE OF THE PROPOSED FOO CANNOT BE RELIED UPON AS CORRECTLY STATING THE REPRESENTATIONS OF THE DEVELOPER. FOR CORRECT REPRESENTATIONS, MAKE REFERENCE TO THIS BROCHURE AND TO THE DOCUMENTS REQUIRED BY SECTION 718.503, FLORIDA STATUTES, TO BE FURNISHED BY A DEVELOPER TO A BUYER OR LESSEE



## Penthouse II

3 BEDROOMS + DEN 4 BATHROOMS

| INTERIOR              | 2,533 SQ FT   235 M               |
|-----------------------|-----------------------------------|
| EXTERIOR A (Floor 30) | 850 SQ FT   79 M                  |
| EXTERIOR B (Floor 31) | 833 SQ FT   77 M                  |
| TOTAL                 | 3,366 - 3,383 SQ FT   312 - 314 M |



LAGOON



TURNBERRY



DouglasElliman Development Marketing