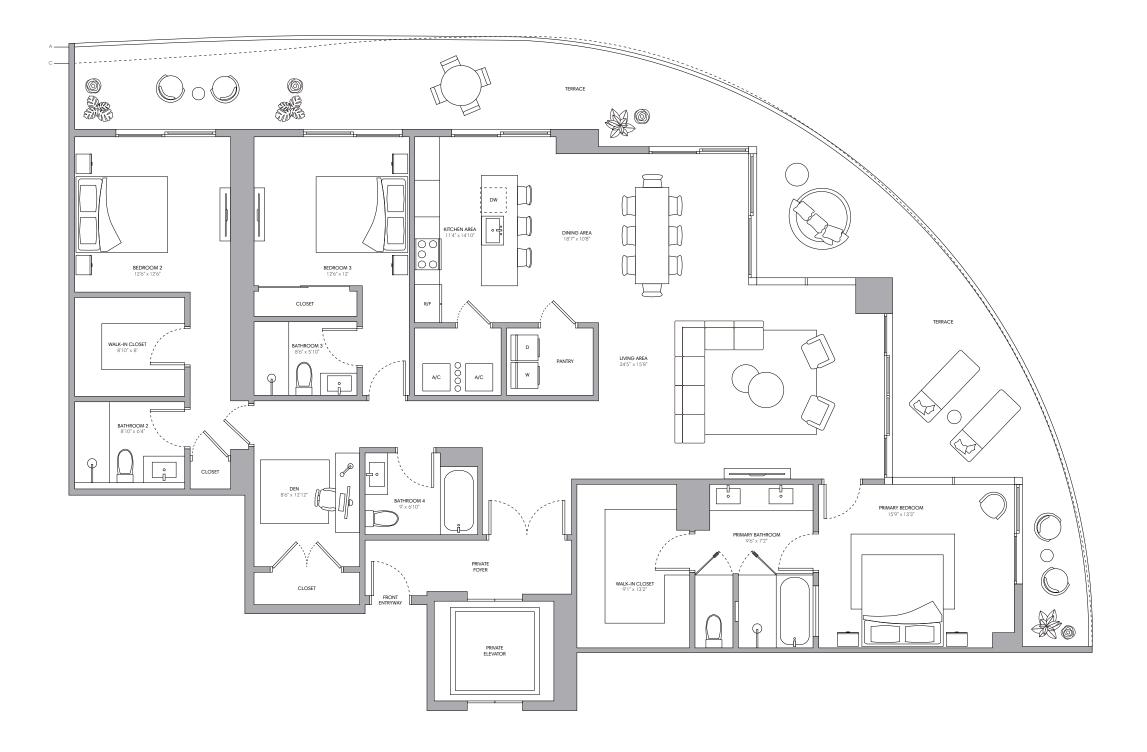

## Penthouse II

3 BEDROOMS + DEN 4 BATHROOMS

| INTERIOR              | 2,533 SQ FT   235 M               |
|-----------------------|-----------------------------------|
| EXTERIOR A (Floor 30) | 850 SQ FT   79 M                  |
| EXTERIOR B (Floor 31) | 833 SQ FT   77 M                  |
| TOTAL                 | 3,366 - 3,383 SQ FT   312 - 314 M |