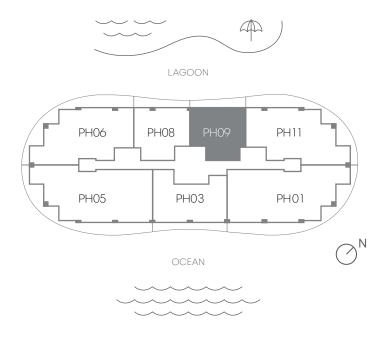

## Penthouse 09

2 BEDROOMS + DEN 3 BATHROOMS

| INTERIOR              | 1.451 SQ FT   135 M               |
|-----------------------|-----------------------------------|
| EXTERIOR A (Floor 30) | 264 SQ FT   25 M                  |
| EXTERIOR B (Floor 31) | 249 SQ FT   23 M                  |
| TOTAL                 | 1,700 - 1,715 SQ FT   158 - 160 M |