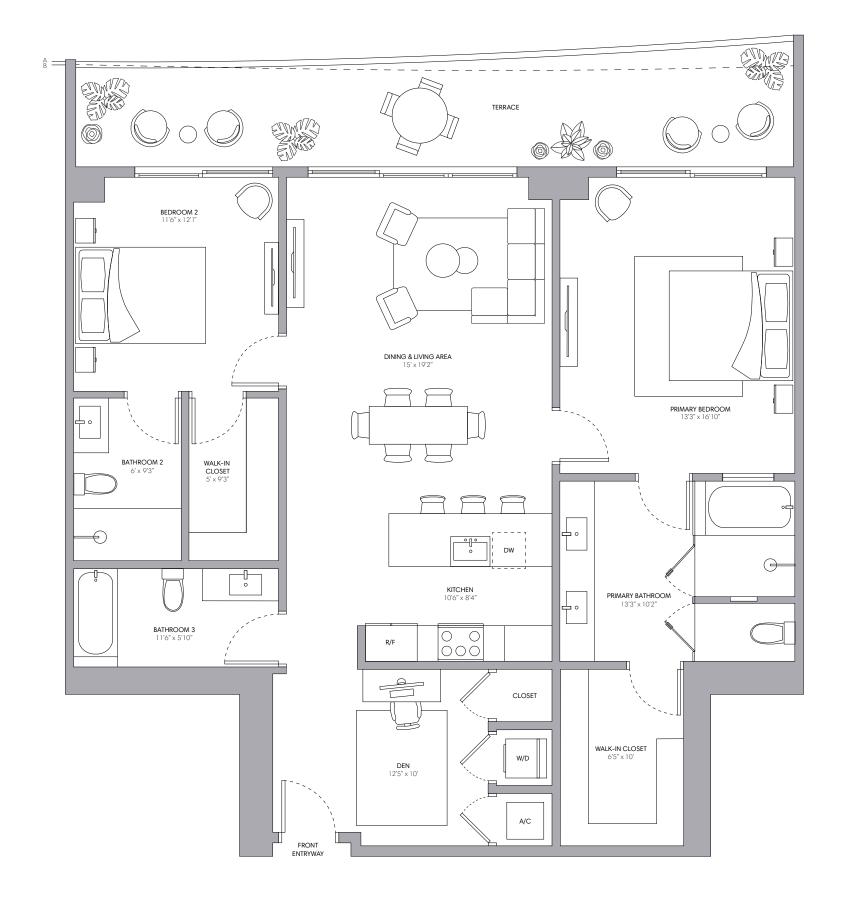

## Penthouse 09

2 BEDROOMS + DEN 3 BATHROOMS

| INTERIOR              | 1.451 SQ FT   135 M               |
|-----------------------|-----------------------------------|
| EXTERIOR A (Floor 30) | 264 SQ FT   25 M                  |
| EXTERIOR B (Floor 31) | 249 SQ FT   23 M                  |
| TOTAL                 | 1,700 - 1,715 SQ FT   158 - 160 M |