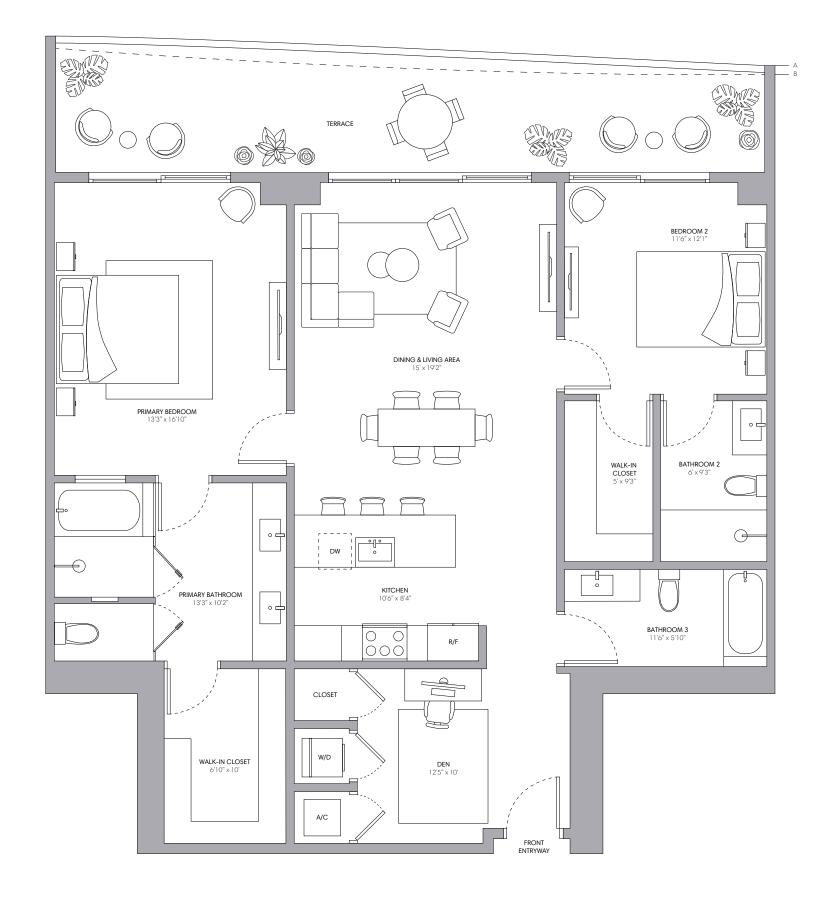

## Penthouse 08

2 BEDROOMS + DEN 3 BATHROOMS

| INTERIOR              | 1.451 SQ FT   135 M               |
|-----------------------|-----------------------------------|
| EXTERIOR A (Floor 31) | 299 SQ FT   28 M                  |
| EXTERIOR B (Floor 30) | 264 SQ FT   26 M                  |
| TOTAL                 | 1,715 - 1,750 SQ FT   161 - 163 M |