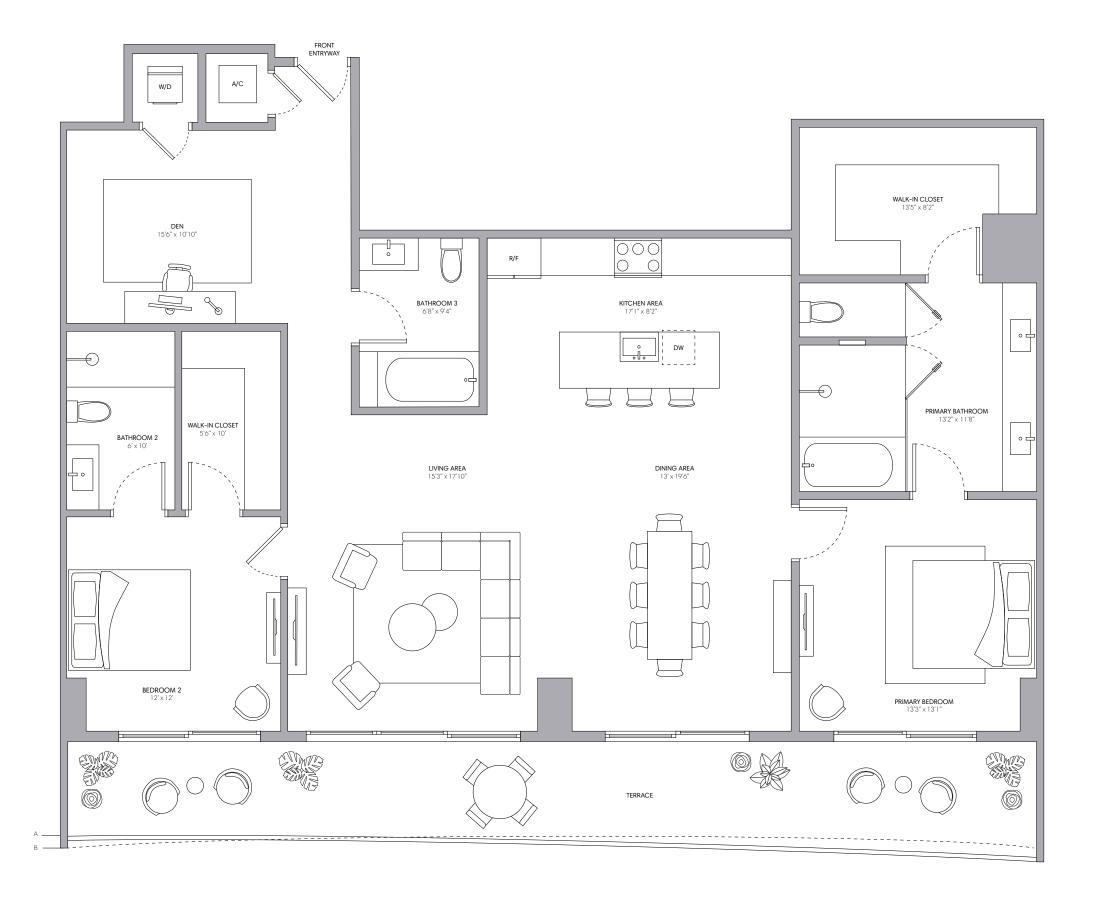

## Penthouse 03

2 BEDROOMS + DEN 3 BATHROOMS

| INTERIOR              | 1,816 SQ FT   168 M               |
|-----------------------|-----------------------------------|
| EXTERIOR A (Floor 31) | 350 SQ FT   33 M                  |
| EXTERIOR B (Floor 30) | 329 SQ FT   31 M                  |
| TOTAL                 | 2,145 - 2,166 SQ FT   199 - 201 M |