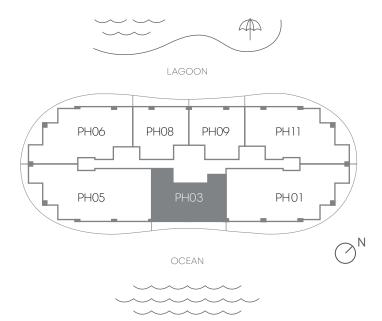

## Penthouse 03

2 BEDROOMS + DEN 3 BATHROOMS

| INTERIOR              | 1,816 SQ FT   168 M               |
|-----------------------|-----------------------------------|
| EXTERIOR A (Floor 31) | 350 SQ FT   33 M                  |
| EXTERIOR B (Floor 30) | 329 SQ FT   31 M                  |
| TOTAL                 | 2,145 - 2,166 SQ FT   199 - 201 M |