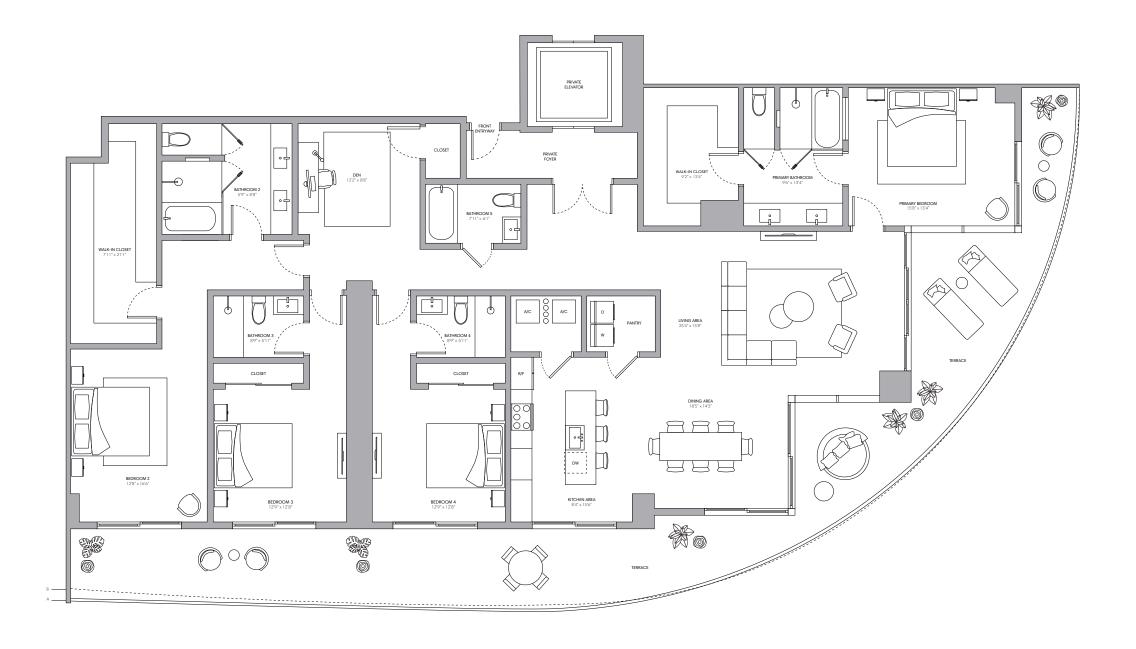

## Penthouse Ol

4 BEDROOMS + DEN 5 BATHROOMS

| INTERIOR              | 3,195 SQ FT   297 M             |
|-----------------------|---------------------------------|
| EXTERIOR A (Floor 31) | 947 SQ FT   88 M                |
| EXTERIOR B (Floor 30) | 932 SQ FT   87 M                |
| TOTAL                 | 4,127 - 4,142 SQ FT   87 - 88 M |