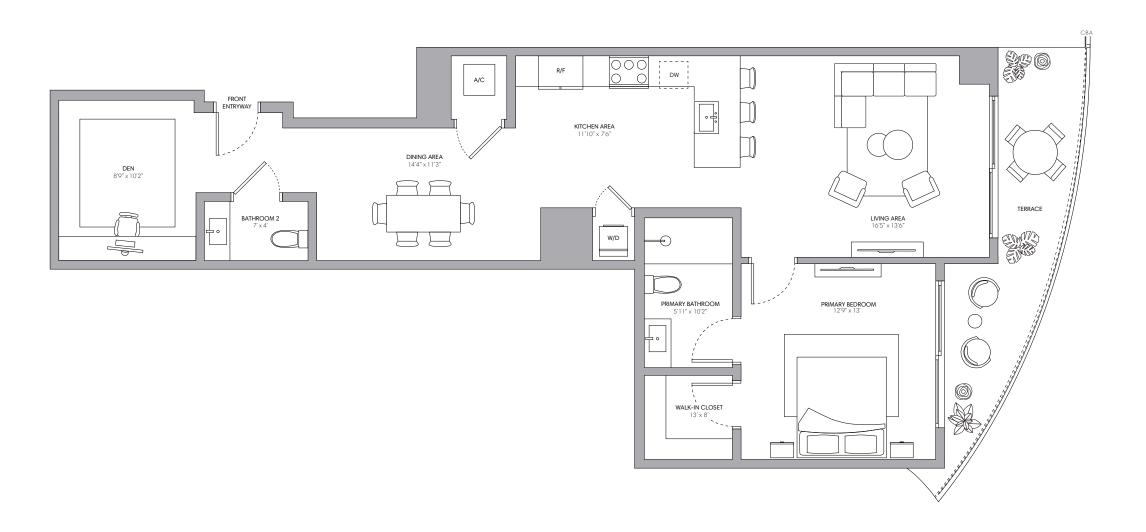

## Residence Ol-A

1 BEDROOMS + DEN 1.5 BATHROOMS

| INTERIOR                 | 1,083 SQ FT   101 M |
|--------------------------|---------------------|
| EXTERIOR A (Floor 4)     | 153 SQ FT   14 M    |
| EXTERIOR B (Floors 2, 5) | 153 SQ FT   14 M    |
| EXTERIOR C (Floor 3)     | 153 SQ FT   14 M    |
| TOTAL                    | 1,236 SQ FT   115 M |