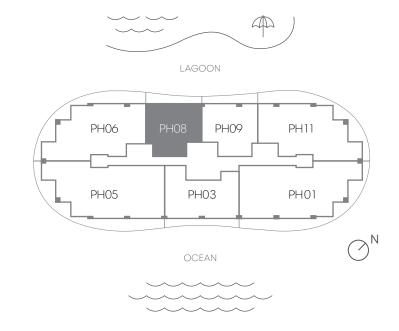

## Penthouse 08

2 BEDROOMS + DEN 3 BATHROOMS

| INTERIOR              | 1,481 SQ FT   138 <i>N</i> |
|-----------------------|----------------------------|
| EXTERIOR A (Floor 32) | 299 SQ FT   28 N           |
| EXTERIOR B (Floor 30) | 264 SQ FT   25 N           |
| EXTERIOR C (Floor 31) | 241 SQ FT   22 N           |
| TOTAL                 |                            |