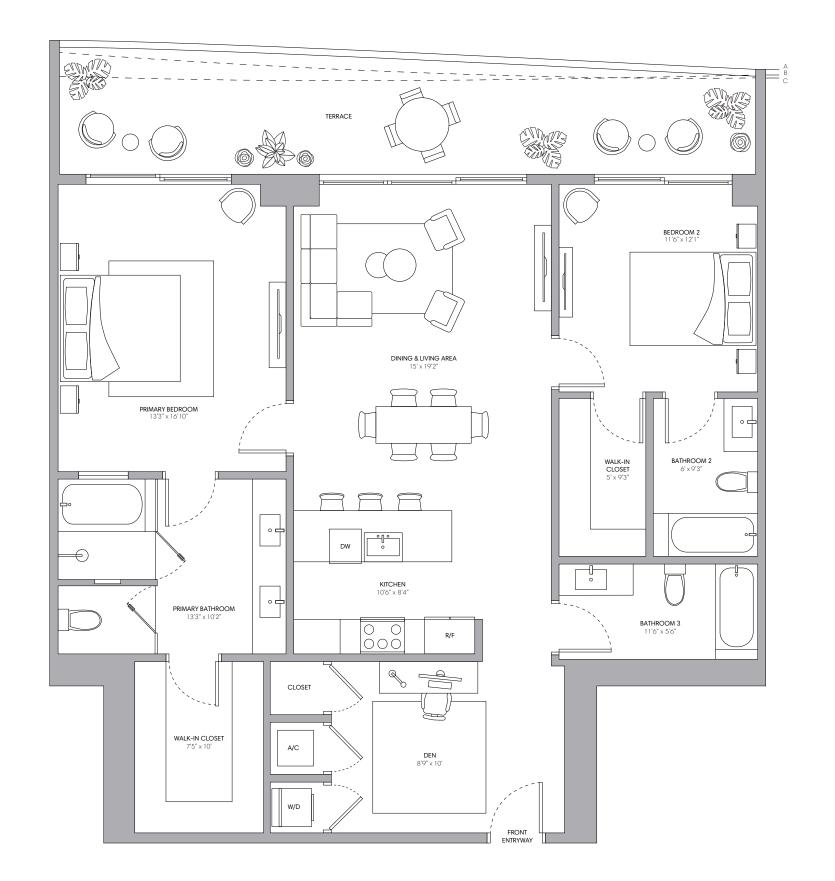

## Penthouse 08

2 BEDROOMS + DEN 3 BATHROOMS

| INTERIOR              | 1,481 SQ FT   138 <i>N</i> |
|-----------------------|----------------------------|
| EXTERIOR A (Floor 32) | 299 SQ FT   28 N           |
| EXTERIOR B (Floor 30) | 264 SQ FT   25 N           |
| EXTERIOR C (Floor 31) | 241 SQ FT   22 N           |
| TOTAL                 |                            |