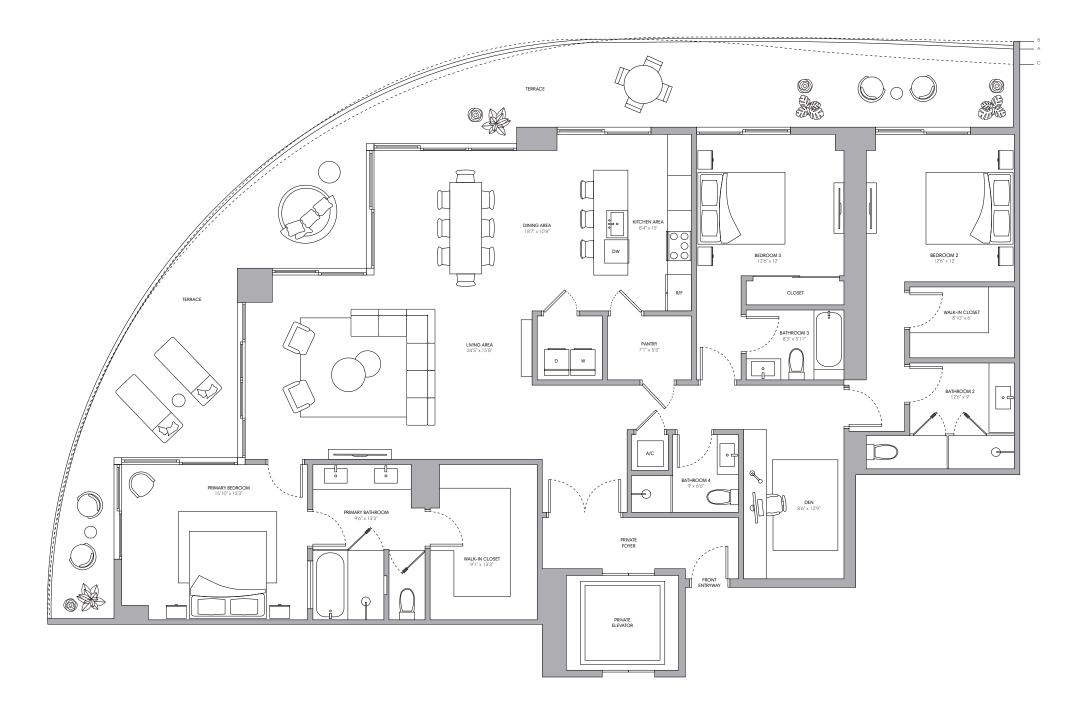

## Penthouse 06

3 BEDROOMS + DEN 4 BATHROOMS

| INTERIOR              | 2,539 SQ FT   234 M               |
|-----------------------|-----------------------------------|
| EXTERIOR A (Floor 32) | 850 SQ FT   79 M                  |
| EXTERIOR B (Floor 30) | 832 SQ FT   78 M                  |
| EXTERIOR C (Floor 31) | 826 SQ FT   77 M                  |
| TOTAL                 | 3.365 - 3,389 SQ FT   311 - 313 M |