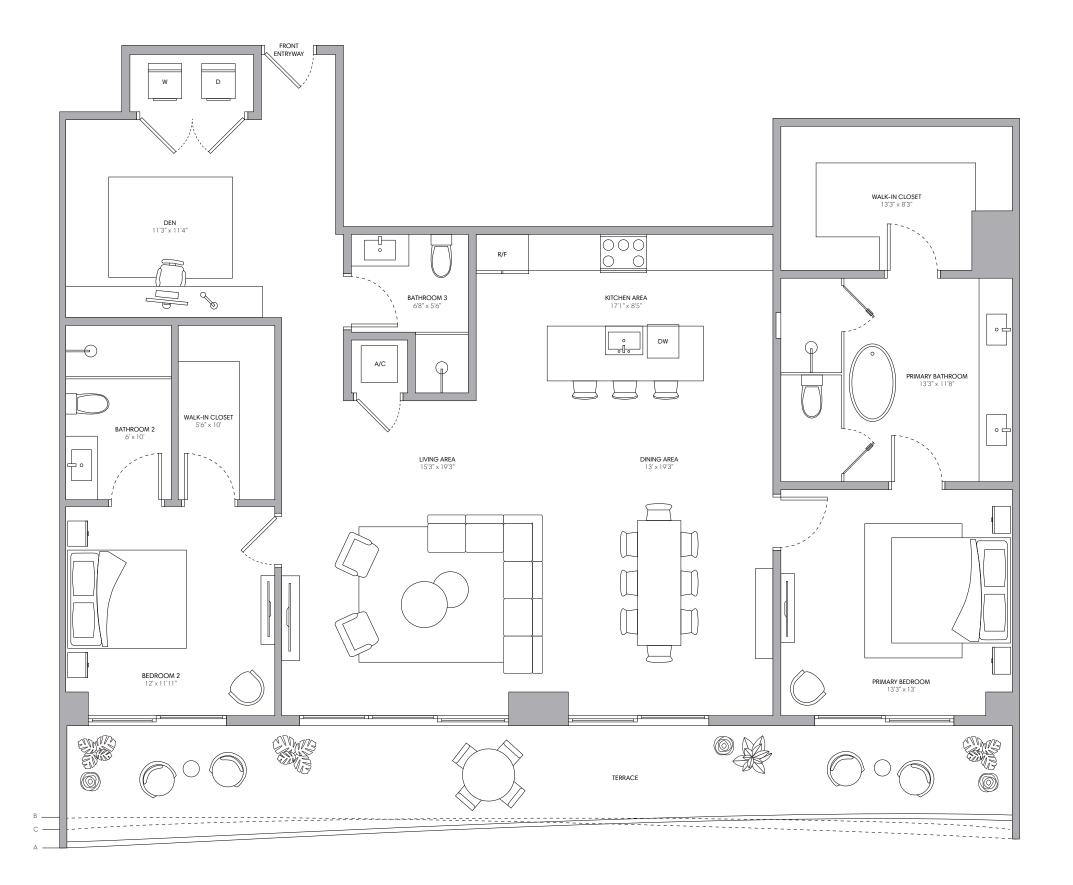

## Penthouse 03

2 BEDROOMS + DEN 3 BATHROOMS

| INTERIOR              | 1,814 SQ FT   167 M               |
|-----------------------|-----------------------------------|
| EXTERIOR A (Floor 32) | 362 SQ FT   34 M                  |
| EXTERIOR B (Floor 30) | 350 SQ FT   33 M                  |
| EXTERIOR C (Floor 31) | 329 SQ FT   31 M                  |
| TOTAL                 | 2,143 - 2,176 SQ FT   198 - 201 M |