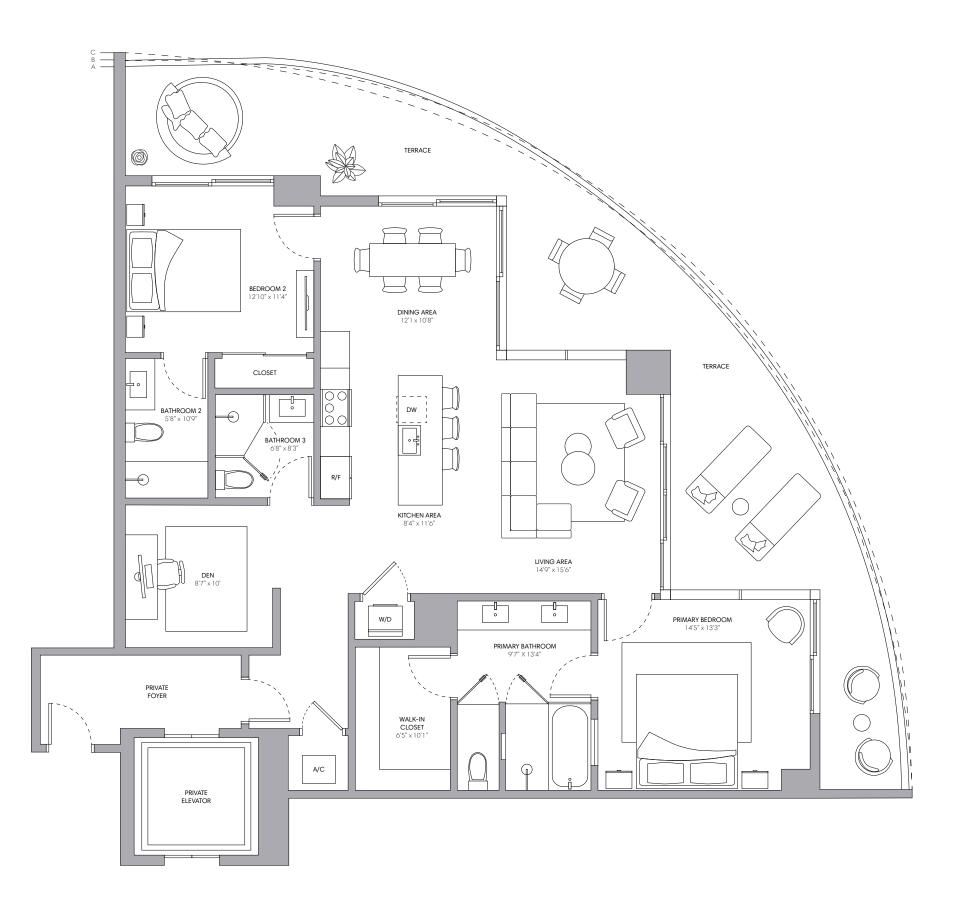

## Residence II

2 BEDROOMS + DEN 3 BATHROOMS

| INTERIOR                                             |                        | 1,571 SQ FT   146 M |
|------------------------------------------------------|------------------------|---------------------|
| EXTERIOR A (Floors 3, 6, 9, 1                        | 2, 16, 19, 22, 25, 28) | 625 SQ FT   58 M    |
| EXTERIOR B (Floors 2, 5, 8, 11, 15, 18, 21, 24, 27)  |                        | 618 SQ FT   57 M    |
| EXTERIOR C (Floors 4, 7, 10, 14, 17, 20, 23, 26, 29) |                        | 601 SQ FT   56 M    |
| TOTAL                                                | 2,172 - 2,196          | SQ FT   202 - 204 N |