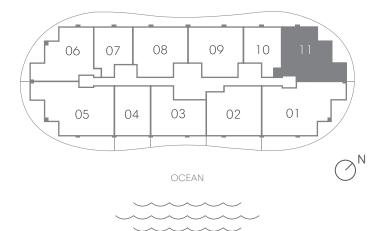

ON. SALE SERVICED IN SALES AGREEMENT, PLEASE NOTE THAT THE "TOTAL" AREA LISTED HEREON INCLUDES THE PROPOSED SQUARE



## Residence II

2 BEDROOMS + DEN 3 BATHROOMS

| INTERIOR                                             |                        | 1,571 SQ FT   146 M |
|------------------------------------------------------|------------------------|---------------------|
| EXTERIOR A (Floors 3, 6, 9, 1                        | 2, 16, 19, 22, 25, 28) | 625 SQ FT   58 M    |
| EXTERIOR B (Floors 2, 5, 8, 11, 15, 18, 21, 24, 27)  |                        | 618 SQ FT   57 M    |
| EXTERIOR C (Floors 4, 7, 10, 14, 17, 20, 23, 26, 29) |                        | 601 SQ FT   56 M    |
| TOTAL                                                | 2,172 - 2,196          | SQ FT   202 - 204 N |



LAGOON





Douglas Elliman