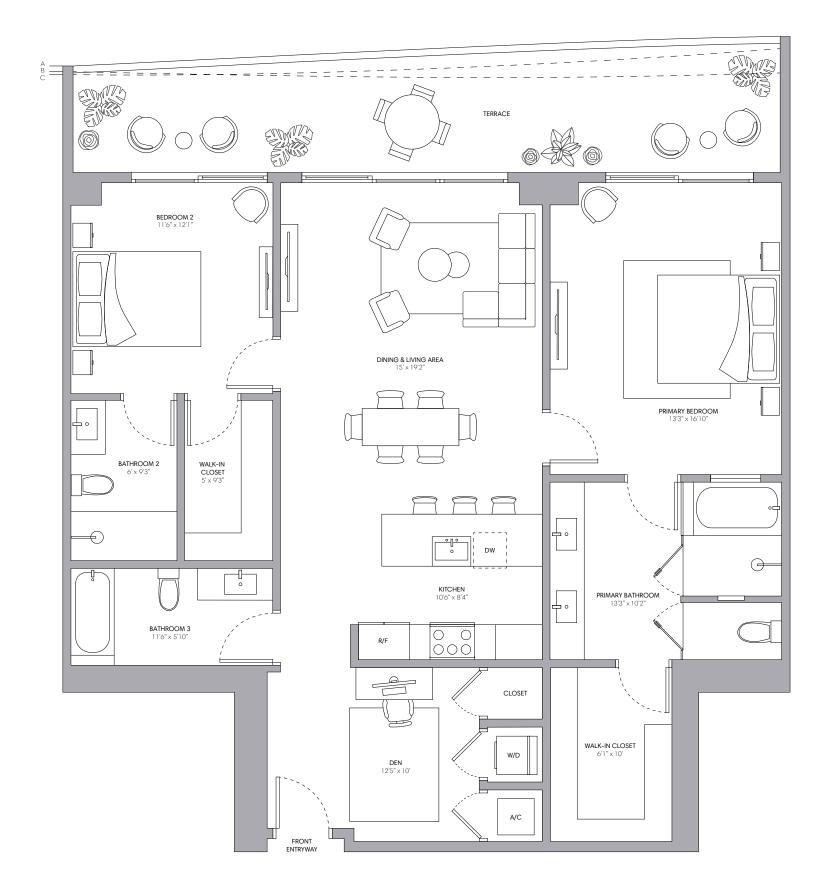

## Residence 09

2 BEDROOMS + DEN 3 BATHROOMS

| INTERIOR                                         |                                     | 1,462 SQ FT   136 N          |
|--------------------------------------------------|-------------------------------------|------------------------------|
| EXTERIOR A (Floors                               | 1, 10, 14, 17, 20, 23, 26, 29)      | 290 SQ FT   27 N             |
| EXTERIOR B (Floors 2                             | 2, 5, 8, 11, 15, 18, 21, 24, 27, 30 | 264 SQ FT   25 N             |
| EXTERIOR C (Floors 3, 9, 12, 16, 19, 22, 25, 28) |                                     | 249 SQ FT   23 N             |
| TOTAL                                            | 1,711 - 1,752                       | 2 SQ FT   159 - 163 <i>N</i> |