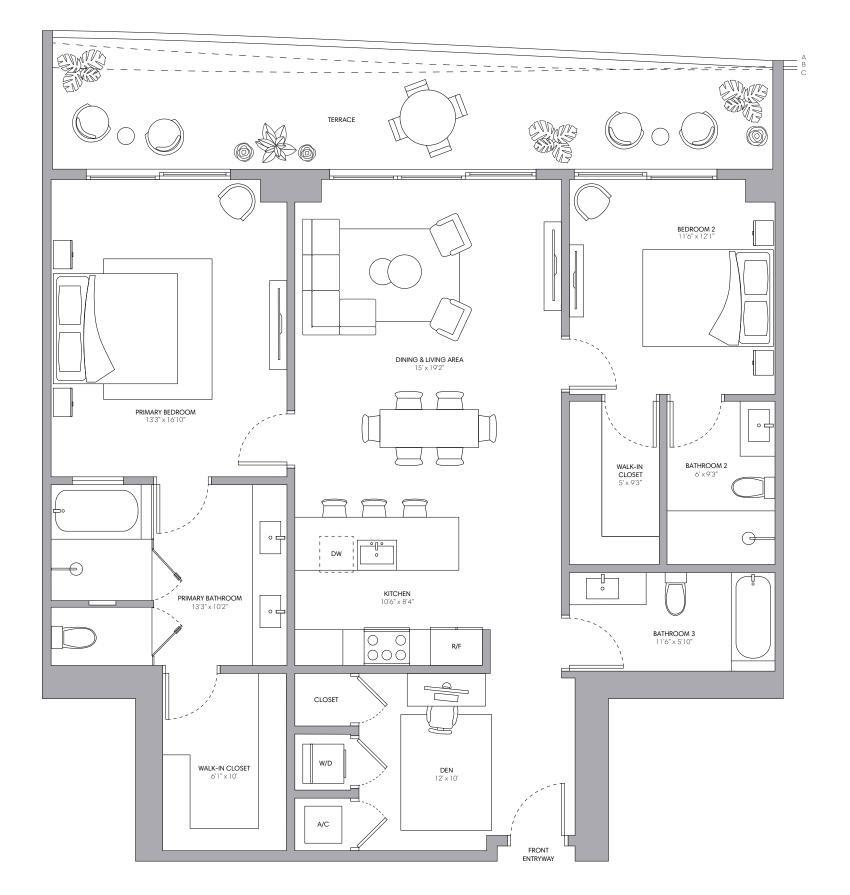

## Residence 08

2 BEDROOMS + DEN 3 BATHROOMS

|  | INTERIOR                                           |       | 1,462 SC | Q FT  | 1 | 36 | M |
|--|----------------------------------------------------|-------|----------|-------|---|----|---|
|  | EXTERIOR A (Floors 3, 6, 9, 12, 16, 19, 22, 25, 28 | , 31) | 299 3    | SQ FT |   | 28 | M |
|  | EXTERIOR B (Floors 8, 11, 15, 18, 21, 24, 27, 30)  |       | 264 9    | SQ FT |   | 25 | M |
|  | EXTERIOR C (Floors 4, 10, 14, 17, 20, 23, 26, 29)  |       | 240 9    | SQ FT |   | 22 | M |
|  | TOTAL 1,702 - 1,70                                 | 61    | SQ FT    | 158 - | 1 | 64 | Μ |