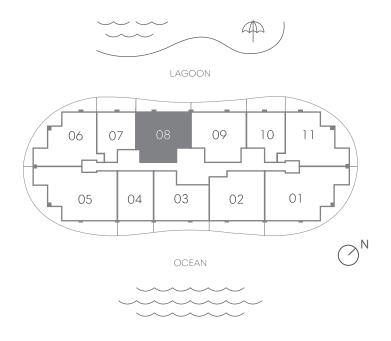

## Residence 08

2 BEDROOMS + DEN 3 BATHROOMS

|  | INTERIOR                                           |       | 1,462 SC | Q FT  | 1 | 36 | M |
|--|----------------------------------------------------|-------|----------|-------|---|----|---|
|  | EXTERIOR A (Floors 3, 6, 9, 12, 16, 19, 22, 25, 28 | , 31) | 299 3    | SQ FT |   | 28 | M |
|  | EXTERIOR B (Floors 8, 11, 15, 18, 21, 24, 27, 30)  |       | 264 9    | SQ FT |   | 25 | M |
|  | EXTERIOR C (Floors 4, 10, 14, 17, 20, 23, 26, 29)  |       | 240 9    | SQ FT |   | 22 | M |
|  | TOTAL 1,702 - 1,70                                 | 61    | SQ FT    | 158 - | 1 | 64 | Μ |