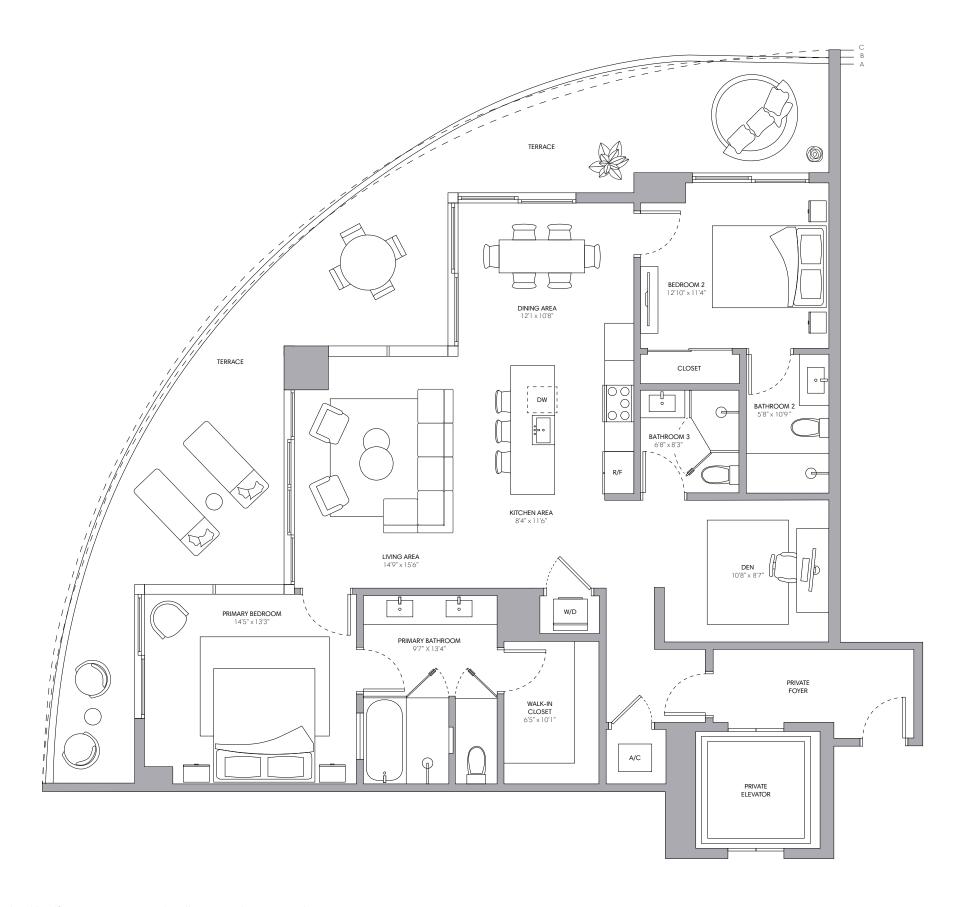

## Residence 06

2 BEDROOMS + DEN 3 BATHROOMS

| INTERIOR                                             |               | 1,569 SQ FT   145 M   |
|------------------------------------------------------|---------------|-----------------------|
| EXTERIOR A (Floors 4, 7, 10, 14, 17, 20, 23, 26, 29) |               | 623 SQ FT   58 M      |
| EXTERIOR B (Floors 2, 5, 8, 11, 15, 18, 21, 24, 27)  |               | 618 SQ FT   57 M      |
| EXTERIOR C (Floors 3, 6, 9, 12, 16, 19, 22, 25, 28)  |               | 594 SQ FT   55 M      |
| TOTAL                                                | 2,163 - 2,192 | 2 SQ FT   200 - 203 M |