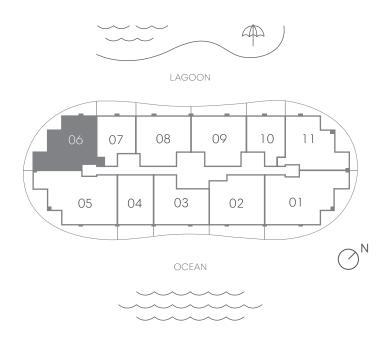

## Residence 06

2 BEDROOMS + DEN 3 BATHROOMS

| INTERIOR                                             |               | 1,569 SQ FT   145 M   |
|------------------------------------------------------|---------------|-----------------------|
| EXTERIOR A (Floors 4, 7, 10, 14, 17, 20, 23, 26, 29) |               | 623 SQ FT   58 M      |
| EXTERIOR B (Floors 2, 5, 8, 11, 15, 18, 21, 24, 27)  |               | 618 SQ FT   57 M      |
| EXTERIOR C (Floors 3, 6, 9, 12, 16, 19, 22, 25, 28)  |               | 594 SQ FT   55 M      |
| TOTAL                                                | 2,163 - 2,192 | 2 SQ FT   200 - 203 M |