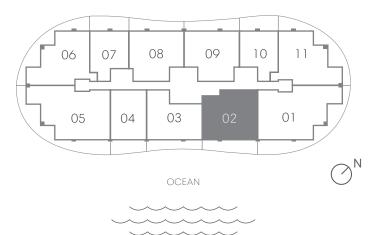

## Residence 02

2 BEDROOMS + DEN 3 BATHROOMS

| INTERIOR                                       |                   | 1,545 SQ FT   143 M   |
|------------------------------------------------|-------------------|-----------------------|
| EXTERIOR A (Floors 9, 12, 16                   | , 19, 22, 25, 28) | 313 SQ FT   29 M      |
| EXTERIOR B (Floors 8, 11, 15,                  | 18, 21, 24, 27)   | 284 SQ FT   26 M      |
| EXTERIOR C (Floors 10, 14, 17, 20, 23, 26, 29) |                   | 259 SQ FT   24 M      |
| TOTAL                                          | 1,804 - 1,858     | 8 SQ FT   167 - 172 M |