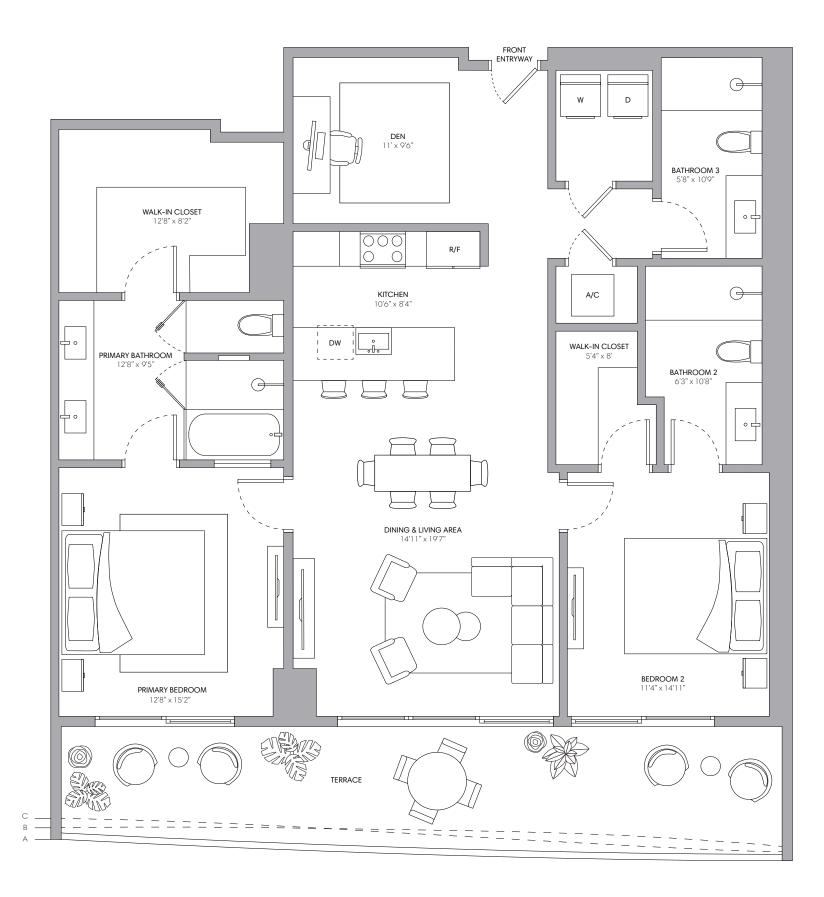

## Residence 02

2 BEDROOMS + DEN 3 BATHROOMS

| INTERIOR                                       |                   | 1,545 SQ FT   143 M   |
|------------------------------------------------|-------------------|-----------------------|
| EXTERIOR A (Floors 9, 12, 16                   | , 19, 22, 25, 28) | 313 SQ FT   29 M      |
| EXTERIOR B (Floors 8, 11, 15,                  | 18, 21, 24, 27)   | 284 SQ FT   26 M      |
| EXTERIOR C (Floors 10, 14, 17, 20, 23, 26, 29) |                   | 259 SQ FT   24 M      |
| TOTAL                                          | 1,804 - 1,858     | 8 SQ FT   167 - 172 M |