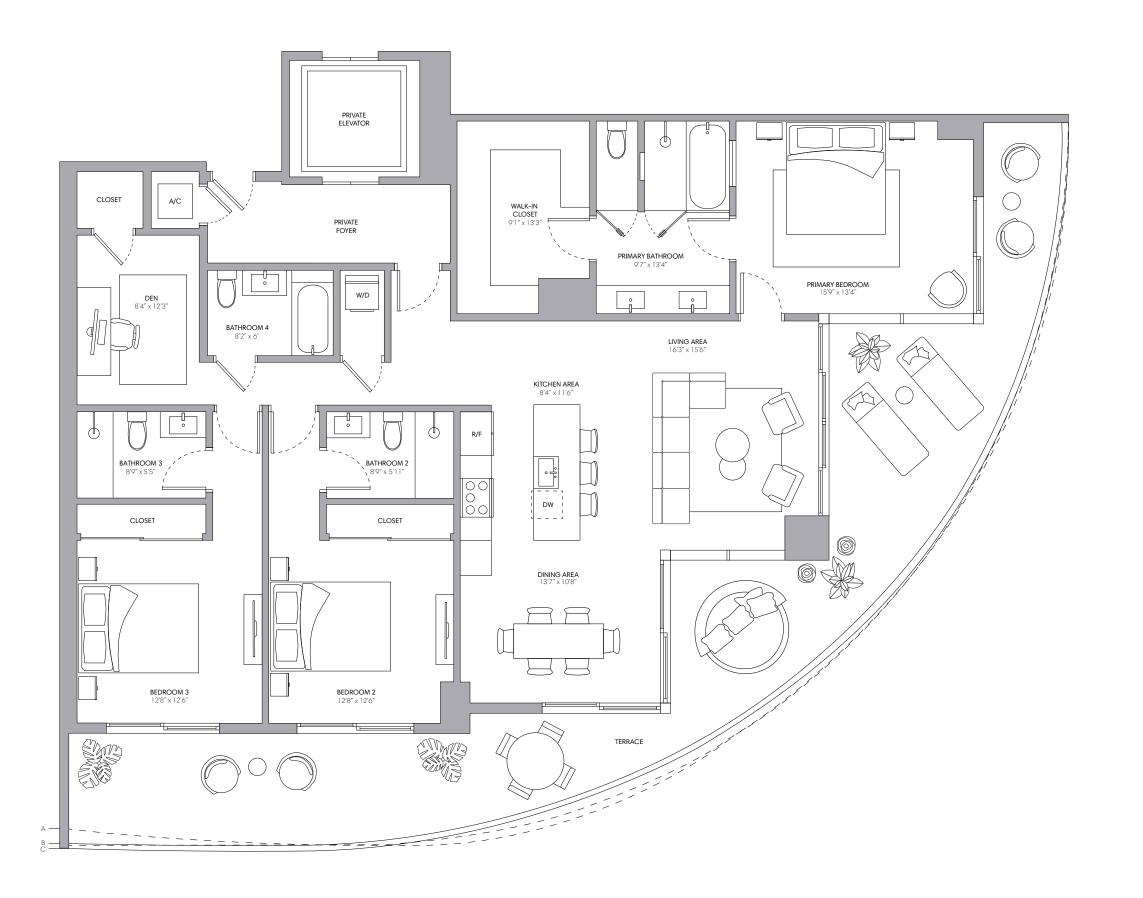

## Residence Ol

3 BEDROOMS + DEN 4 BATHROOMS

| INTERIOR                                       |              | 2,131 SQ FT   198 M    |
|------------------------------------------------|--------------|------------------------|
| EXTERIOR A (Floors 10, 14, 17, 20, 23, 26, 29) |              | 747 SQ FT   69 M       |
| EXTERIOR B (Floors 8, 11, 15, 18, 21, 24, 27)  |              | 733 SQ FT   68 M       |
| EXTERIOR C (Floors 9, 12, 16, 19, 22, 25, 28)  |              | 732 SQ FT   68 M       |
| TOTAL                                          | 2,863 - 2,87 | 78 SQ FT   266 - 267 M |