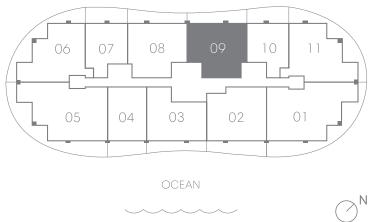

## Residence 09

2 BEDROOMS + DEN | 3 BATHROOMS

| INTERIOR                          |                        | 1,462 S | GQ FT | 136 | SQ | M |
|-----------------------------------|------------------------|---------|-------|-----|----|---|
| EXTERIOR A (Floors 4, 10, 14      | 4, 17, 20, 23, 26, 29  | ) 290   | SQ FT | 27  | SQ | M |
| EXTERIOR B (Floors 2, 5, 8, 11, 1 | 15, 18, 21, 24, 27, 30 | ) 264   | SQ FT | 25  | SQ | M |
| EXTERIOR C (Floors 3, 9, 12,      | 16, 19, 22, 25, 28)    | 249     | SQ FT | 23  | SQ | M |
| TOTAL 1,7                         | 711 - 1,752            | SQ FT   | 159 - | 163 | SQ | M |

LAGOON

TURNBERRY