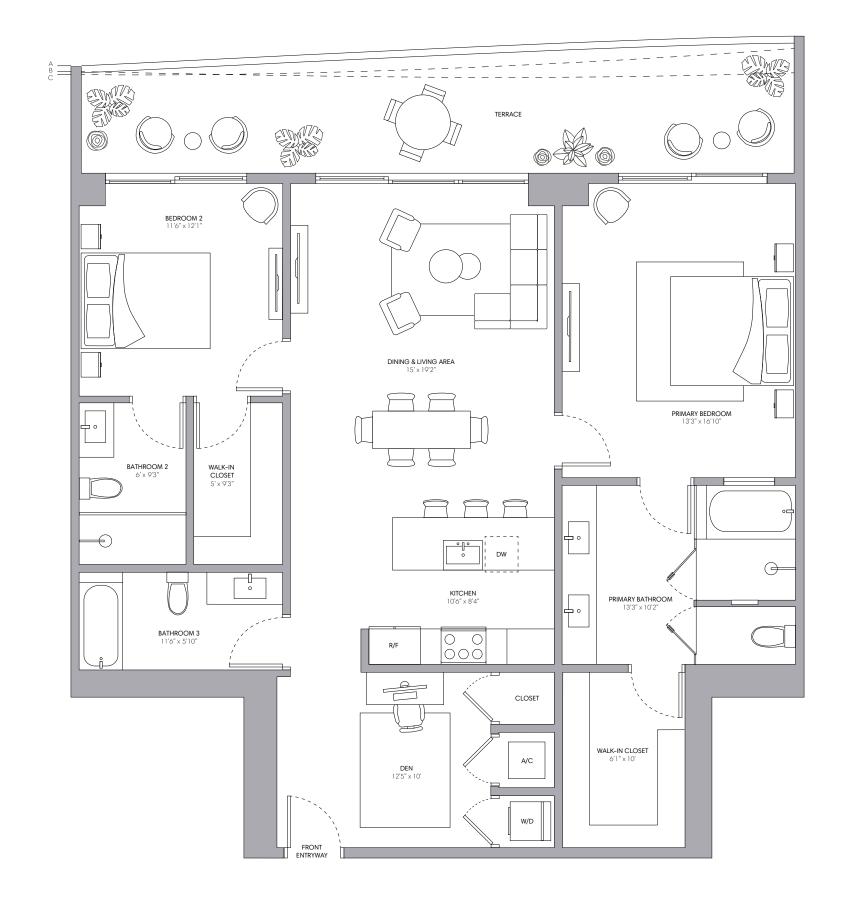

Oral representations cannot be relied upon as correctly stating the representations of the developer. For correct representations, reference should be made to the documents required by Section 718.503, Florida Statutes, to be furnished by a developer to a buyer. The dimensions stated for any depicted unit floor plan are approximate because there are various recognized methods for calculating the square footage of a unit. The square footage stated herein is calculated from the exterior walls to the centerline of interior demising walls without deductions for cutouts, curves, or architectural features. This method typically results in quoted dimensions greater than the dimensions that would be determined by using other accepted methods. The illustrations and images are conceptual. The floor plan, unit layout, locations of windows, doors, closets, plumbing fixtures, mechanical equipment, appliances, structural elements, architectural design elements and the uses, configurations, and entries to rooms may be changed based on final approved plans, permitting, and completed construction. The furniture layout and the use of space illustrated are suggested uses only and not intended to guaranty any specific use of space or accommodation of specific furnishings, furnishings, fixtures, and décor illustrated are conceptual and may not be included with a unit purchase. Consult the developer's prospectus which will be provided to you by the developer's prospectus.

## Residence 09

2 BEDROOMS + DEN | 3 BATHROOMS

| INTERIOR                          |                        | 1,462 S | GQ FT | 136 | SQ | M |
|-----------------------------------|------------------------|---------|-------|-----|----|---|
| EXTERIOR A (Floors 4, 10, 14      | 4, 17, 20, 23, 26, 29  | ) 290   | SQ FT | 27  | SQ | M |
| EXTERIOR B (Floors 2, 5, 8, 11, 1 | 15, 18, 21, 24, 27, 30 | ) 264   | SQ FT | 25  | SQ | M |
| EXTERIOR C (Floors 3, 9, 12,      | 16, 19, 22, 25, 28)    | 249     | SQ FT | 23  | SQ | M |
| TOTAL 1,7                         | 711 - 1,752            | SQ FT   | 159 - | 163 | SQ | M |