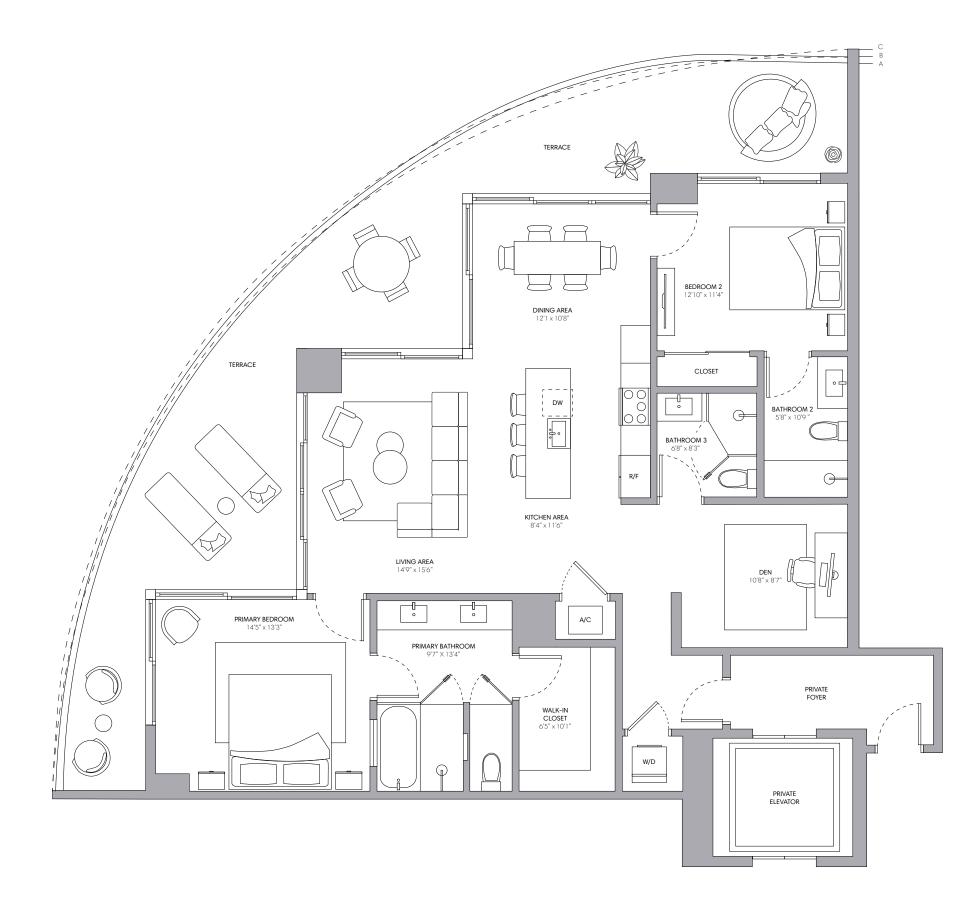

Oral representations cannot be relied upon as correctly stating the representations of the developer. For correct representations, reference should be made to the documents required by Section 718.503, Florida Statutes, to be furnished by a developer to a buyer. The dimensions stated for any depicted unit floor plan are approximate because there are various recognized methods for calculating the square footage of a unit. The square footage stated herein is calculated from the exterior walls to the centerline of interior demising walls without deductions for cutouts, curves, or architectural features. This method typically results in quoted dimensions greater than the dimensions that would be determined by using other accepted methods. The illustrations and images are conceptual. The floor plan, unit layout, locations of windows, doors, closets, plumbing fixtures, mechanical equipment, appliances, structural elements, architectural design elements and the uses, configurations, and entries to rooms may be changed based on final approved plans, permitting, and completed construction. The furniture layout and the use of space illustrated are suggested uses only and not intended to guaranty any specific use of space or accommodation of specific furnishings, furnishings, design features, fixtures, and décor illustrated are conceptual and may not be included with a unit purchase. Consult the developer's prospectus which will be provided to you by the developer to learn what is included with a unit purchase and to review the unit square footage calculation method to be relied upon, which is set forth in the developer's prospectus.

## Residence 06

2 BEDROOMS + DEN | 3 BATHROOMS

| INTERIOR                 | ],5                         | 569 SQ FT   | 145 | SQ M |
|--------------------------|-----------------------------|-------------|-----|------|
| EXTERIOR A (Floors 4, 7, | 10, 14, 17, 20, 23, 26, 29) | 623 SQ FT   | 58  | SQ M |
| EXTERIOR B (Floors 2, 5, | 8, 11, 15, 18, 21, 24, 27)  | 618 SQ FT   | 57  | SQ M |
| EXTERIOR C (Floors 3, 6, | 9, 12, 16, 19, 22, 25, 28)  | 594 SQ FT   | 55  | SQ M |
| TOTAL 2                  | 2,163 - 2,192 SC            | QFT   200 - | 203 | SQ M |