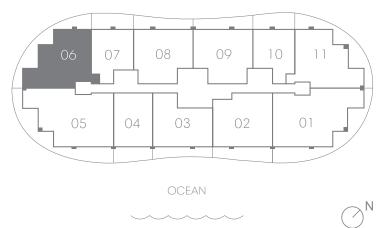

## Residence 06

2 BEDROOMS + DEN | 3 BATHROOMS

| INTERIOR                 | ],5                         | 569 SQ FT   | 145 | SQ M |
|--------------------------|-----------------------------|-------------|-----|------|
| EXTERIOR A (Floors 4, 7, | 10, 14, 17, 20, 23, 26, 29) | 623 SQ FT   | 58  | SQ M |
| EXTERIOR B (Floors 2, 5, | 8, 11, 15, 18, 21, 24, 27)  | 618 SQ FT   | 57  | SQ M |
| EXTERIOR C (Floors 3, 6, | 9, 12, 16, 19, 22, 25, 28)  | 594 SQ FT   | 55  | SQ M |
| TOTAL 2                  | 2,163 - 2,192 SC            | QFT   200 - | 203 | SQ M |