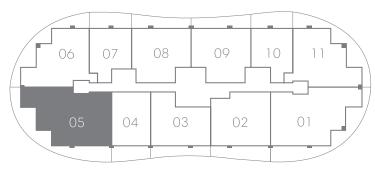

## Residence 05

3 BEDROOMS + DEN | 4 BATHROOMS

| INTERIOR              |                           | 2,130 SQ FT   198 SQ M   |
|-----------------------|---------------------------|--------------------------|
| EXTERIOR A (Floors 9, | 12, 16, 19, 22, 25, 28)   | 743 SQ FT   69 SQ M      |
| EXTERIOR B (Floors 8, | 11, 15, 18, 21, 24, 27)   | 734 SQ FT   70 SQ M      |
| EXTERIOR C (Floors 7, | 10, 14, 17, 20, 23, 26, 2 | 29) 726 SQ FT   67 SQ M  |
| TOTAL                 | 2,856 - 2,873             | 3 SQ FT   265 - 267 SQ M |