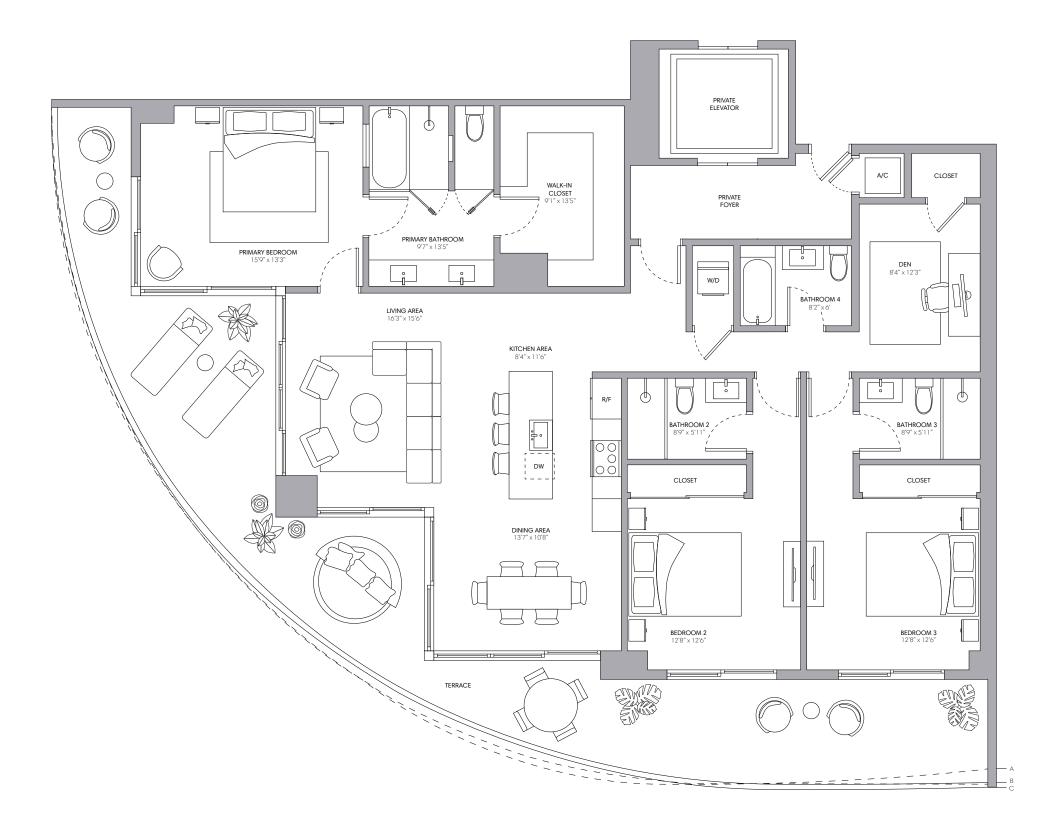

## Residence 05

3 BEDROOMS + DEN | 4 BATHROOMS

| INTERIOR              |                           | 2,130 SQ FT   198 SQ M   |
|-----------------------|---------------------------|--------------------------|
| EXTERIOR A (Floors 9, | 12, 16, 19, 22, 25, 28)   | 743 SQ FT   69 SQ M      |
| EXTERIOR B (Floors 8, | 11, 15, 18, 21, 24, 27)   | 734 SQ FT   70 SQ M      |
| EXTERIOR C (Floors 7, | 10, 14, 17, 20, 23, 26, 2 | 29) 726 SQ FT   67 SQ M  |
| TOTAL                 | 2,856 - 2,873             | 3 SQ FT   265 - 267 SQ M |