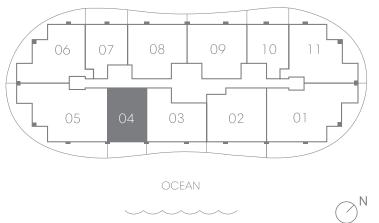

## Residence 04

1 BEDROOM + DEN | 2 BATHROOMS

| INTERIOR                |                           | 1,081 SQ  | FT   1  | 00 | SQ M |
|-------------------------|---------------------------|-----------|---------|----|------|
| EXTERIOR A (Floors 10,  | , 14, 17, 20, 23, 26, 29) | 221 SC    | Q FT    | 21 | SQ M |
| EXTERIOR B (Floors 8, 1 | 11, 15, 18, 21, 24, 27)   | 200 SC    | Q FT    | 28 | SQ M |
| EXTERIOR C (Floors 9,   | 12, 16, 19, 22, 25, 28)   | 170 SC    | Q FT    | 16 | SQ M |
| TOTAL                   | 1,251 - 1,302             | SQ FT   1 | 116 - 1 | 28 | SQ M |