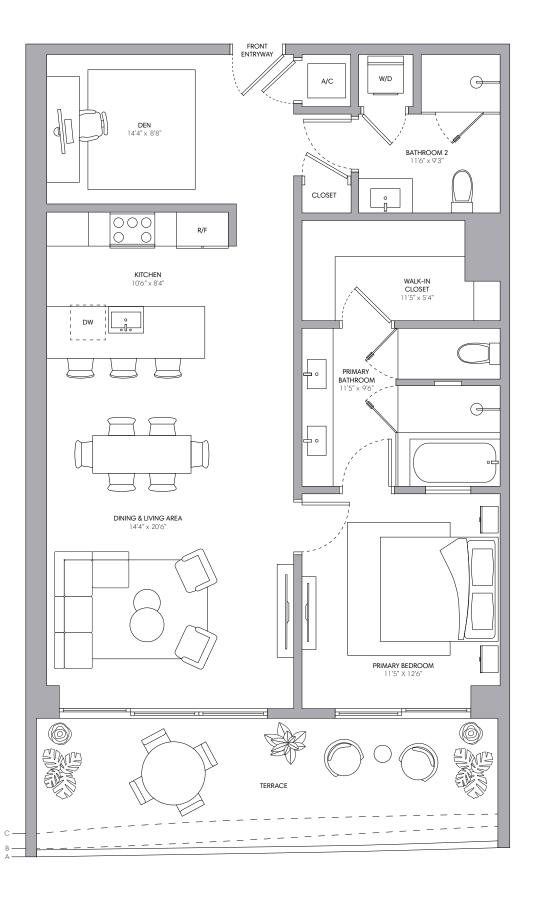

## Residence 04

1 BEDROOM + DEN | 2 BATHROOMS

| INTERIOR                |                           | 1,081 SQ  | FT   1  | 00 | SQ M |
|-------------------------|---------------------------|-----------|---------|----|------|
| EXTERIOR A (Floors 10,  | , 14, 17, 20, 23, 26, 29) | 221 SC    | Q FT    | 21 | SQ M |
| EXTERIOR B (Floors 8, 1 | 11, 15, 18, 21, 24, 27)   | 200 SC    | Q FT    | 28 | SQ M |
| EXTERIOR C (Floors 9,   | 12, 16, 19, 22, 25, 28)   | 170 SC    | Q FT    | 16 | SQ M |
| TOTAL                   | 1,251 - 1,302             | SQ FT   1 | 116 - 1 | 28 | SQ M |