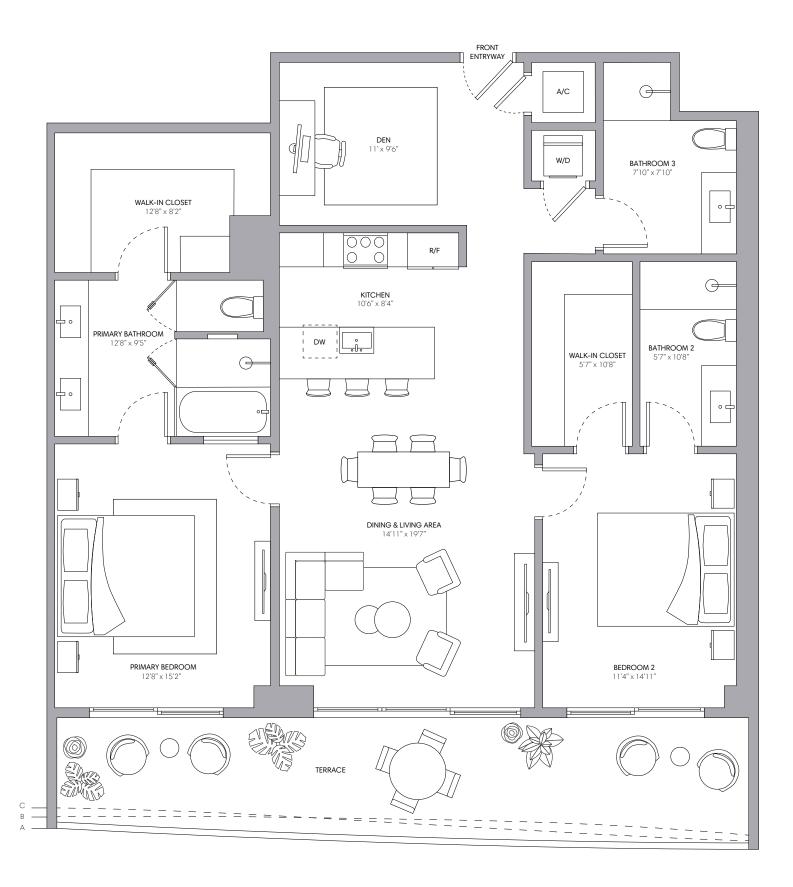

## Residence 02

2 BEDROOMS + DEN | 3 BATHROOMS

| INTERIOR                |                            | 1,545 SQ F | =T   ]. | 43 (  | SQ | M |
|-------------------------|----------------------------|------------|---------|-------|----|---|
| EXTERIOR A (Floors 9, 1 | 12, 16, 19, 22, 25, 28)    | 313 SQ     | FT   :  | 29 3  | SQ | M |
| EXTERIOR B (Floors 8, 1 | 11, 15, 18, 21, 24, 27)    | 284 SQ     | FT   :  | 26 \$ | SQ | M |
| EXTERIOR C (Floors 10   | ), 14, 17, 20, 23, 26, 29) | 259 SQ     | FT   2  | 24 3  | SQ | M |
| TOTAL                   | 1,804 - 1,858              | SQ FT   1  | 67 - 1  | 72 :  | SQ | M |