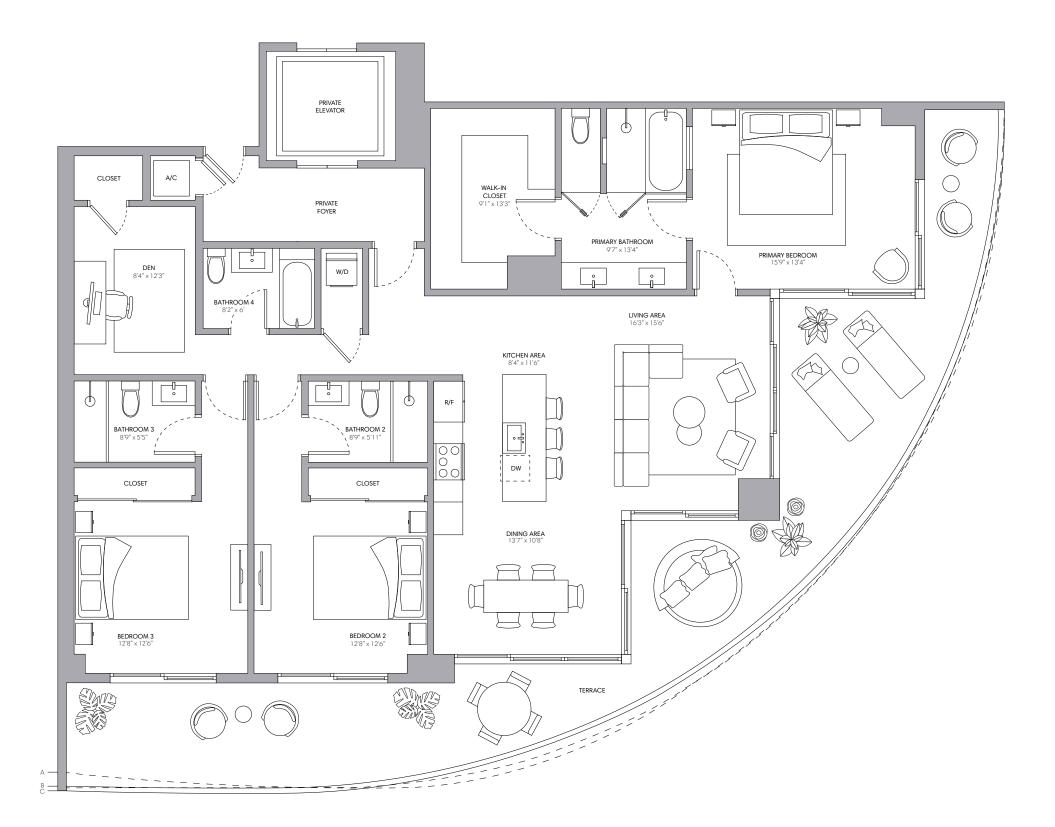

## **Residence** Ol

3 BEDROOMS + DEN | 4 BATHROOMS

| INTERIOR                |                           | 2,131 S | Q FT   1 | 98  | SQ M |
|-------------------------|---------------------------|---------|----------|-----|------|
| EXTERIOR A (Floors 10   | , 14, 17, 20, 23, 26, 29) | 747     | SQ FT    | 69  | SQ M |
| EXTERIOR B (Floors 8, 7 | 11, 15, 18, 21, 24, 27)   | 733     | SQ FT    | 68  | SQ M |
| EXTERIOR C (Floors 9,   | 12, 16, 19, 22, 25, 28)   | 732     | SQ FT    | 68  | SQ M |
| TOTAL                   | 2,863 - 2,878             | SQ FT   | 266 - 2  | 267 | SQ M |