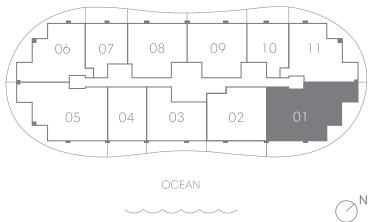

## **Residence** Ol

3 BEDROOMS + DEN | 4 BATHROOMS

| INTERIOR                |                           | 2,131 S | Q FT   1 | 98  | SQ M |
|-------------------------|---------------------------|---------|----------|-----|------|
| EXTERIOR A (Floors 10   | , 14, 17, 20, 23, 26, 29) | 747     | SQ FT    | 69  | SQ M |
| EXTERIOR B (Floors 8, 7 | 11, 15, 18, 21, 24, 27)   | 733     | SQ FT    | 68  | SQ M |
| EXTERIOR C (Floors 9,   | 12, 16, 19, 22, 25, 28)   | 732     | SQ FT    | 68  | SQ M |
| TOTAL                   | 2,863 - 2,878             | SQ FT   | 266 - 2  | 267 | SQ M |