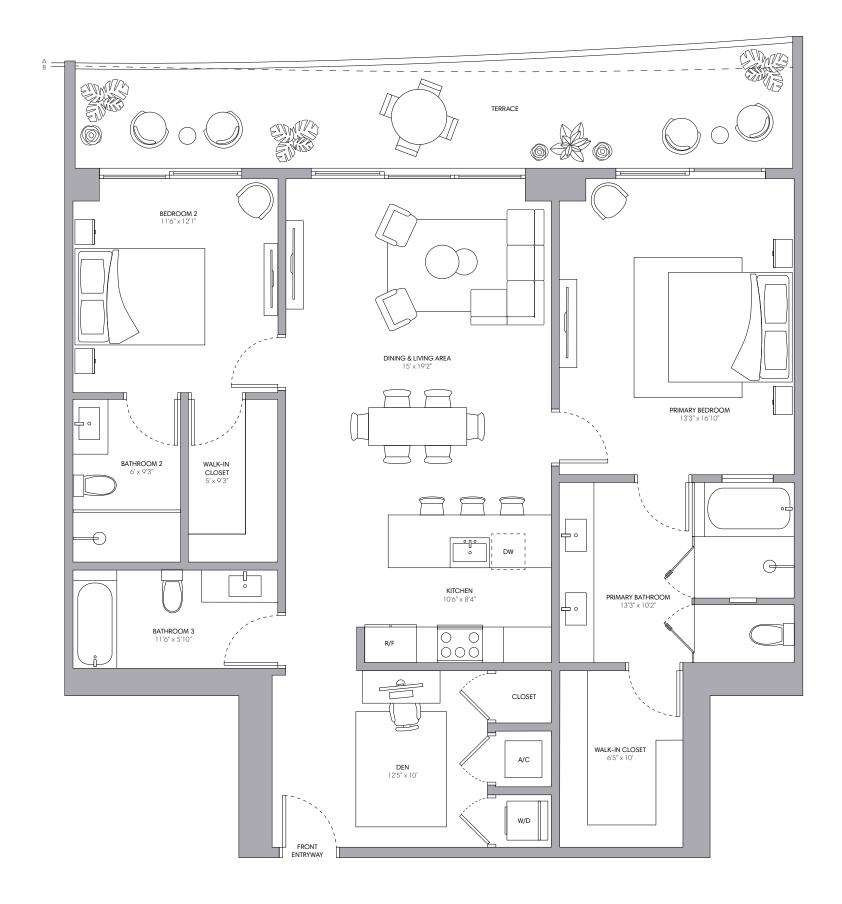

## Penthouse 09

2 BEDROOMS + DEN | 3 BATHROOMS

| INTERIOR              | 1.451 SQ FT   135 SQ M               |
|-----------------------|--------------------------------------|
| EXTERIOR A (Floor 30) | 264 SQ FT   25 SQ M                  |
| EXTERIOR B (Floor 31) | 249 SQ FT   23 SQ M                  |
| TOTAL                 | 1,700 - 1,715 SQ FT   158 - 160 SQ M |