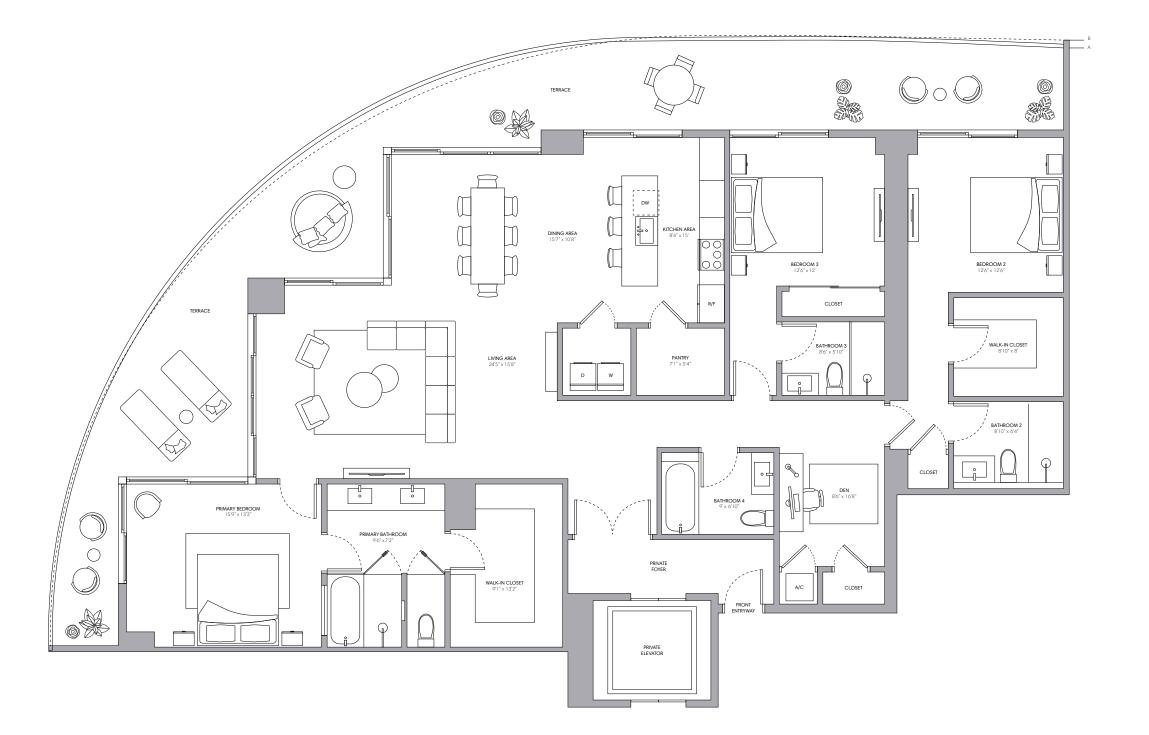

## Penthouse 06

3 BEDROOMS + DEN | 4 BATHROOMS

| INTERIOR              | 2,531 SQ FT   235 SQ M               |
|-----------------------|--------------------------------------|
| EXTERIOR A (Floor 30) | 850 SQ FT   79 SQ M                  |
| EXTERIOR B (Floor 31) | 825 SQ FT   77 SQ M                  |
| TOTAL                 | 3,356 - 3,381 SQ FT   312 - 314 SQ M |