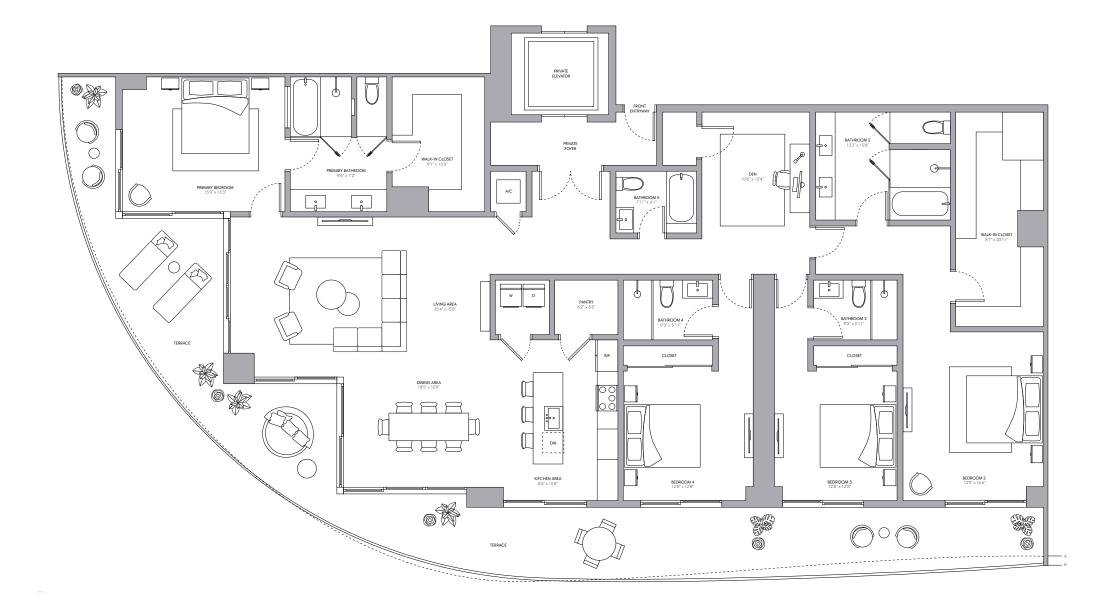

## Penthouse 05

## 4 BEDROOMS + DEN | 5 BATHROOMS

| INTERIOR              | 3,210 SQ FT   298 SQ <i>N</i>               |
|-----------------------|---------------------------------------------|
| EXTERIOR A (Floor 30) | 933 SQ FT   87 SQ <i>N</i>                  |
| EXTERIOR B (Floor 31) | 912 SQ FT   85 SQ M                         |
| TOTAL                 | 4,122 - 4,143 SQ FT   383 - 385 SQ <i>N</i> |