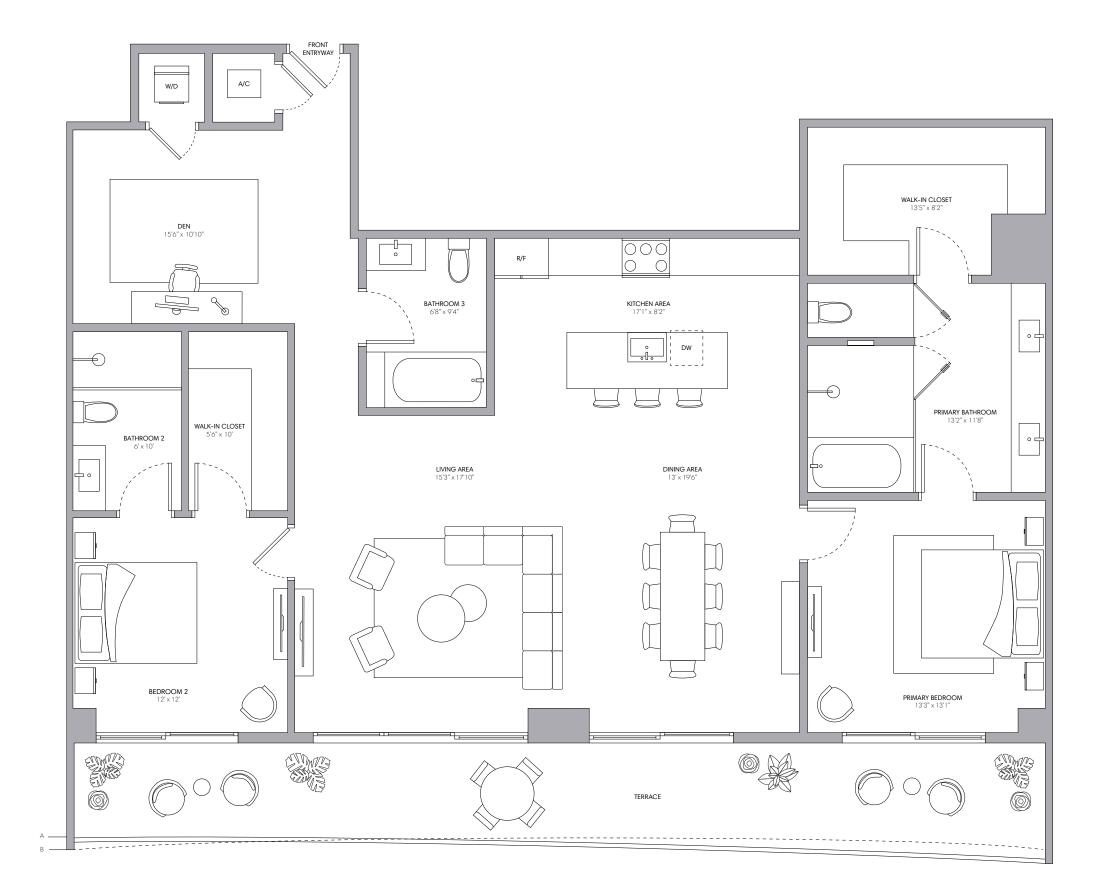

## Penthouse 03

## 2 BEDROOMS + DEN | 3 BATHROOMS

| INTERIOR              | 1,816 SQ FT   168 SQ M               |
|-----------------------|--------------------------------------|
| EXTERIOR A (Floor 31) | 350 SQ FT   33 SQ M                  |
| EXTERIOR B (Floor 30) | 329 SQ FT   31 SQ M                  |
| TOTAL                 | 2,145 - 2,166 SQ FT   199 - 201 SQ M |