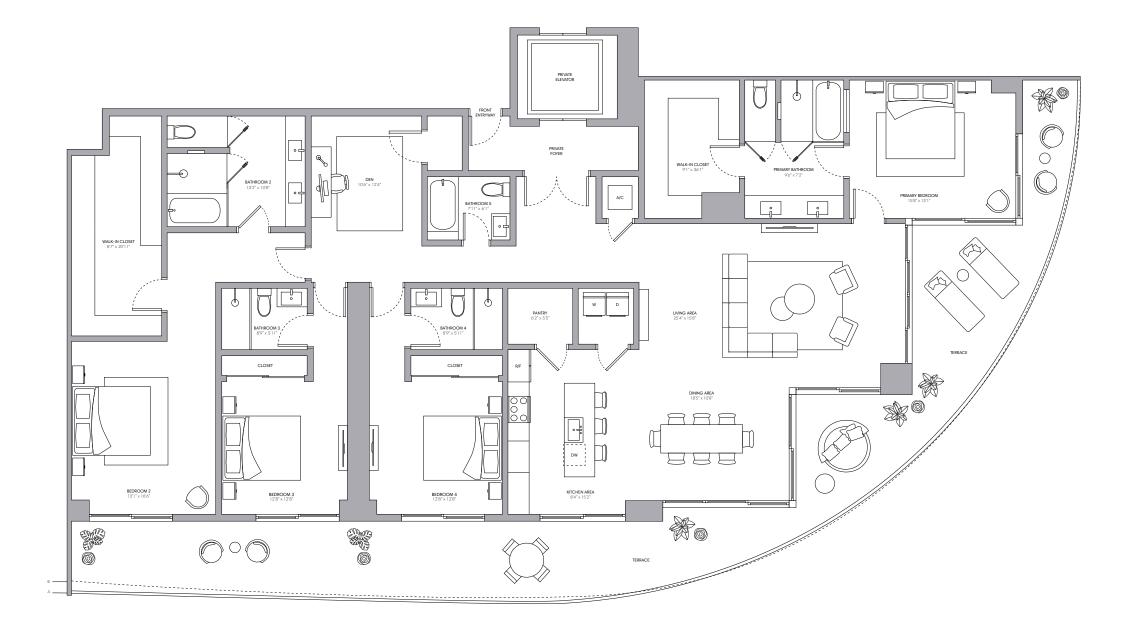

## Penthouse Ol

4 BEDROOMS + DEN | 5 BATHROOMS

| INTERIOR              | 3,195 SQ FT   297 SQ N                    |
|-----------------------|-------------------------------------------|
| EXTERIOR A (Floor 31) | 947 SQ FT   88 SQ N                       |
| EXTERIOR B (Floor 30) | 932 SQ FT   87 SQ <i>N</i>                |
| TOTAL                 | 4,127 - 4,142 SQ FT   87 - 88 SQ <i>N</i> |