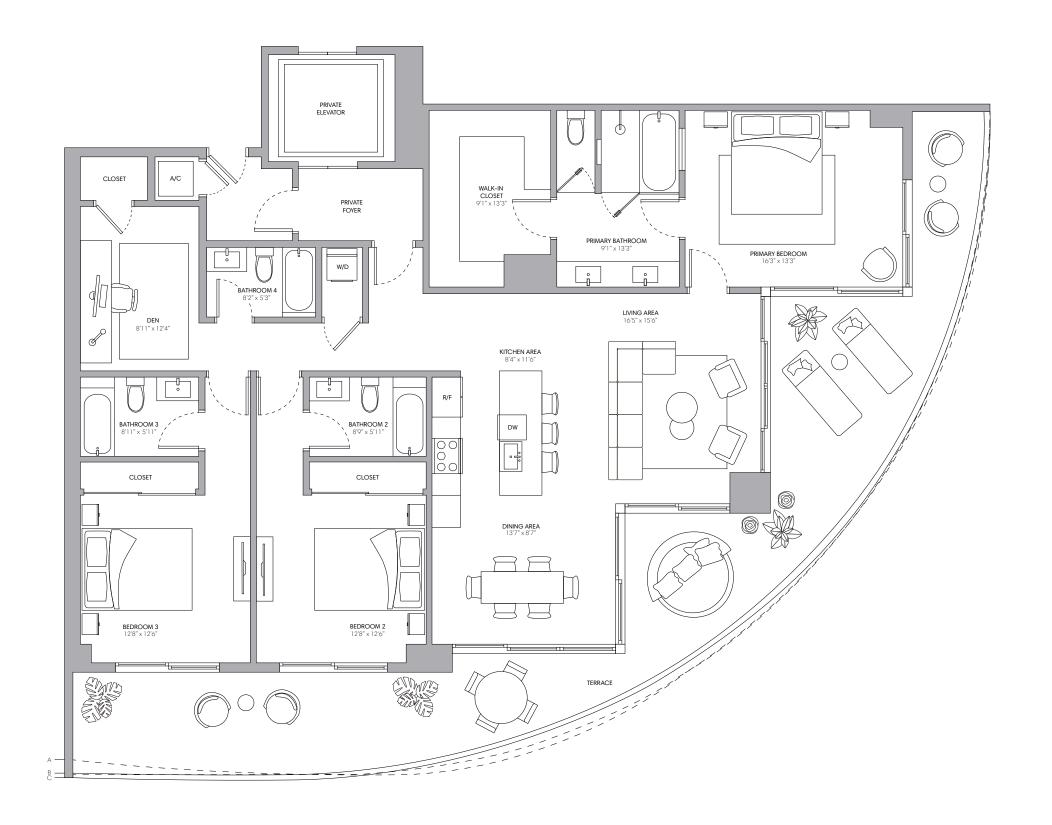

## Residence Ol

3 BEDROOMS + DEN 4 BATHROOMS

| INTERIOR                                       |              | 2,131 SQ FT   198 M    |
|------------------------------------------------|--------------|------------------------|
| EXTERIOR A (Floors 10, 14, 17, 20, 23, 26, 29) |              | 747 SQ FT   69 M       |
| EXTERIOR B (Floors 8, 11, 15, 18, 21, 24, 27)  |              | 733 SQ FT   68 M       |
| EXTERIOR C (Floors 9, 12, 16, 19, 22, 25, 28)  |              | 732 SQ FT   68 M       |
| TOTAL                                          | 2,863 - 2,87 | 78 SQ FT   266 - 267 M |